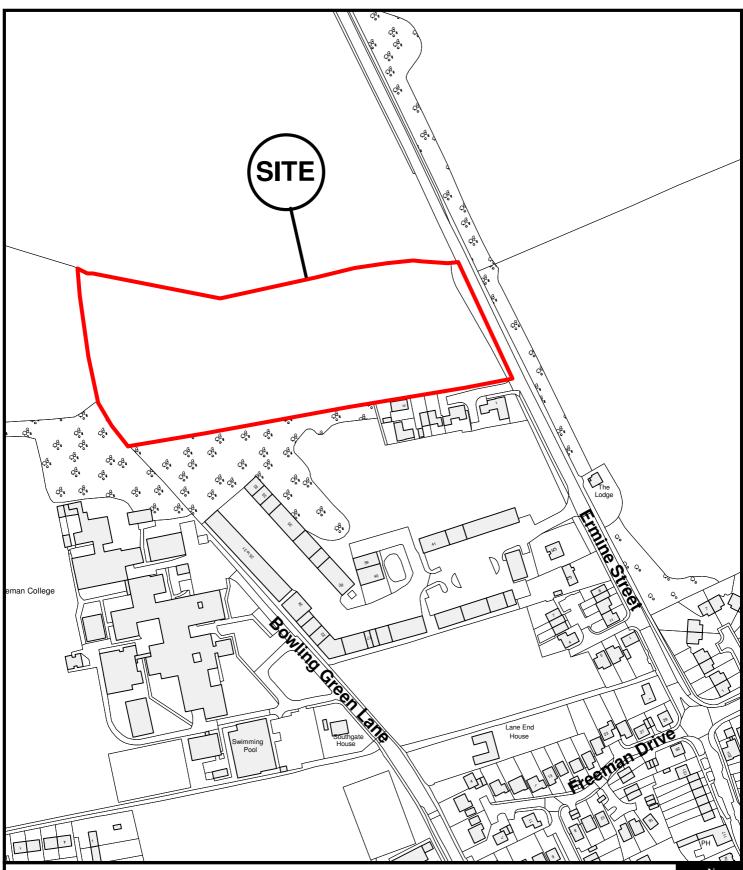

East Herts Council Wallfields Pegs Lane Hertford SG13 8EQ Tel: 01279 655261 Address: Land North Of Park Farm Industrial Estate And The Freman College Ermine Street, Buntingford, Hertfordshire Reference: 3/16/0959/REM

Scale: 1:2500

O.S Sheet: TL3530

Date of Print: 24 June 2016